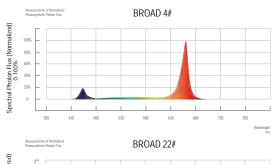

## **SG02-B Tissue Culture Grow Lights**

Length with 60cm/90cm/120cm/150cm(24 " /36 " /48 " /59 " )

**Customized Spectrum** 