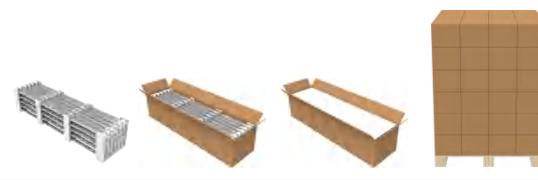

#### Package

| Par No.      | Weight/PC(KG) | QTY/CTN | Out Carton Size(mm) | N.W.(KG) | G.W.(KG) |
|--------------|---------------|---------|---------------------|----------|----------|
| SG02-B-60cm  | 0.20          | 30PCS   | W290*H255*L650      | 6.0      | 6.5      |
| SG02-B-90cm  | 0.25          | 30PCS   | W290*H255*L950      | 7.5      | 8.1      |
| SG02-B-120cm | 0.32          | 30PCS   | W290*H255*L1250     | 9.6      | 10.4     |
| SG02-B-150cm | 0.41          | 30PCS   | W290*H255*L1550     | 12.3     | 13.4     |