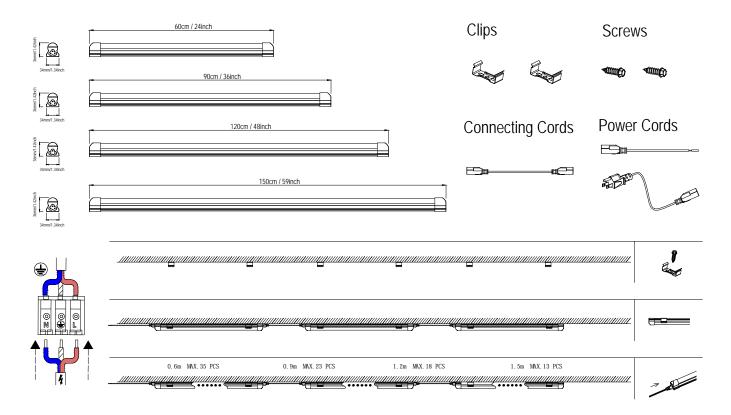

#### **Dimensions & Installation**

## **SG02-B Tissue Culture Grow Lights**

Length with 60cm/90cm/120cm/150cm(24 " /36 " /48 " /59 " )

The Muizlux LED grow light tube offers a unique platform for single and multi-layer crop cultivation plant factories.

## SG02-B Tissue Culture Grow Lights

Length with 60cm/90cm/120cm/150cm(24 " /36 " /48 " /59 " )