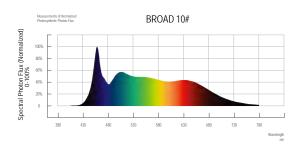

## **SG02-B Tissue Culture Grow Lights**

Length with 60cm/90cm/120cm/150cm(24 " /36 " /48 " /59 " )

**Customized Spectrum** 