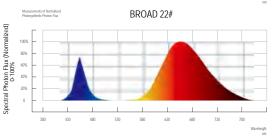

## **SG02-B Tissue Culture Grow Lights**

Length with 60cm/90cm/120cm/150cm(24 " /36 " /48 " /59 " )

**Customized Spectrum** 