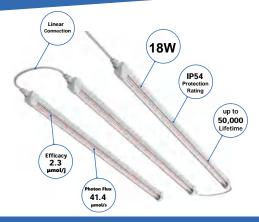

| Specification                |        | 0.6m / 24 "                       | 0.9m / 36 " | 1.2m / 48 " | 1.5m / 59 " |  |  |
|------------------------------|--------|-----------------------------------|-------------|-------------|-------------|--|--|
| Lumen output                 | µmol/s | 18.0-20.7                         | 28.0-32.2   | 36.0-41.4   | 48.0-55.2   |  |  |
| Power consumption            | W      | 9                                 | 14          | 18          | 24          |  |  |
| Efficacy                     | µmol/J | 2.0-2.3                           |             |             |             |  |  |
| Power factor                 |        | >90% at full load                 |             |             |             |  |  |
| Input Voltage                |        | 100-277V AC, 50/60Hz              |             |             |             |  |  |
| Light Distribution           |        | 120°                              |             |             |             |  |  |
| Spectrum                     |        | Tissue culture specialty spectrum |             |             |             |  |  |
| Ingress protection rating    |        | IP54                              |             |             |             |  |  |
| Lifetime(Driver and LED L90) | hrs    | >50,000                           |             |             |             |  |  |
| Certifications               |        | FCC,CE,UKCA,PSE,ROHS              |             |             |             |  |  |
| Warranty                     |        | 3 Year Standard                   |             |             |             |  |  |